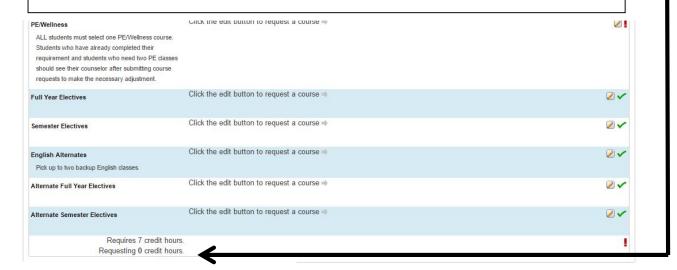

u will need to contact your counselor if you need to make further changes.

Cancel

Okay

6. When you have completed <u>ALL</u> of your course requests scroll down to the bottom and click on "Submit" in the bottom right corner. Be sure "Requesting \_ credit hours" equals 7.