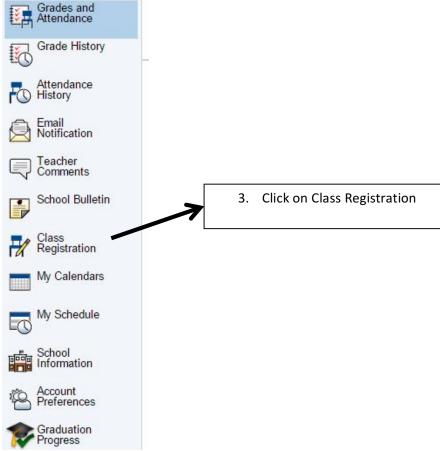

## 4. Click on the pencil to the right, to view all courses in that category

5. Courses recommended by your teacher are listed along with all courses you may choose. Click on the box to the left of the courses you are requesting. Scroll to the bottom of the page once you are done and click on "Okay". English Please select two English Seminars from the list. Please note that you may select AP English if you are recommended by a teacher. Course Name Number Credit: Prerequisite Note Alerts 11 DYSTOPIAN LIT EN439 This is a senior English course with Recommended 0.5 a prerequisite of C- or better in L3 Matthew English 11 L3. Huse HERO'S EN438 0.5 This is a senior English course Recommende **JOURNEY L3** with a prerequisite of C- or better in English 11 L3. Matthew Huse **ADVENTURE** EN4201 0.5 Grade 12 with recommendation of LITERATURE L2 11th grade English teacher Click on Alerts to move the recommended EN4301 0.5 Grade 12 prerequisite of C- or better ADVENTURE LITERATURE L3 in English 11 L3 classes to the top of the CONTEMPORAR 0 EN420 0.5 This is a grade 12 English course list. Y LIT L2 and can be taken with the recommendation of the 11th grade English teacher. CONTEMPORAR 0.5 This is a grade 12 English course EN430 that has a prerequisite of C- or Y LIT L3 better in English 11 L3. DYSTOPIAN LIT EN429 0.5 This is a senior English course taken with the recommendation of the L2 grade 11 English teacher. Grades 9-12 SEI ENGLISH L3 ELL132 1 Prerequisites have not been met WAR IN LIT L4 EN447 0.5 This is a senior English course with Prerequisites a prerequisite of C+ or better in have not been English 11 L4 or a final average of A met or better in English 11 L3 coupled with the grade 11 teacher's recommendation. t >>