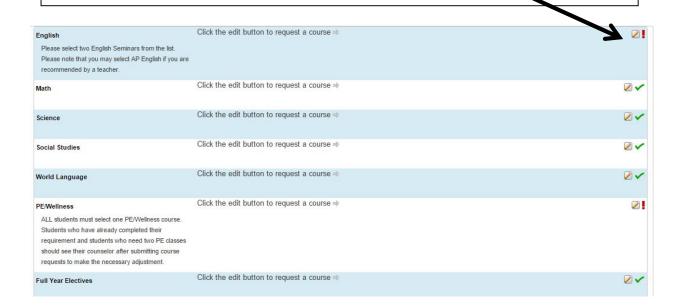

## 4. Click on the pencil to the right, to view all courses in that category

5. Courses recommended by your teacher are listed along with all courses you may choose. Click on the box to the left of the courses you are requesting. Scroll to the bottom of the page once you are done and click on "Okay". English Please select two English Seminars from the list. Please note that you may select AP English if you are recommended by a teacher. Course Name Number Credit: Prerequisite Note Alerts 11 DYSTOPIAN LIT EN439 This is a senior English course with Recommended 0.5 a prerequisite of C- or better in L3 Matthew English 11 L3. Huse HERO'S EN438 0.5 This is a senior English course Recommende **JOURNEY L3** with a prerequisite of C- or better in English 11 L3. Matthew Huse **ADVENTURE** EN4201 0.5 Grade 12 with recommendation of LITERATURE L2 11th grade English teacher Click on Alerts to move the recommended EN4301 0.5 Grade 12 prerequisite of C- or better ADVENTURE LITERATURE L3 in English 11 L3 classes to the top of the CONTEMPORAR 0 EN420 0.5 This is a grade 12 English course list. Y LIT L2 and can be taken with the recommendation of the 11th grade English teacher. CONTEMPORAR 0.5 This is a grade 12 English course EN430 that has a prerequisite of C- or Y LIT L3 better in English 11 L3. DYSTOPIAN LIT EN429 0.5 This is a senior English course taken with the recommendation of the L2 grade 11 English teacher. Grades 9-12 SEI ENGLISH L3 ELL132 1 Prerequisites have not been met WAR IN LIT L4 EN447 0.5 This is a senior English course with Prerequisites a prerequisite of C+ or better in have not been English 11 L4 or a final average of A met or better in English 11 L3 coupled with the grade 11 teacher's recommendation. t >>